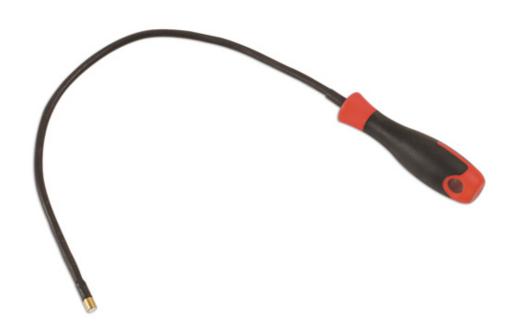

## **Insulated Magnetic Pick Up Tool**

Insulated magnetic pick up tool, approved for live working up to 1000V, ideal for hybrid and EV servicing and maintenance. Featuring a compact 5mm magnetic head and 420mm long reach insulated black/red TPR handle. A useful tool for the retrieval of components and fixings from confined, hard to reach vehicle areas.

## **Additional Information**

- Insulated magnetic pick-up tool for hard to access areas.
- · Lifting capacity up to 250g.
- 5mm diameter magnetic head.
- Tool length: 420mm, ideal for deep seated access.
- NOTE: Use with caution. While the operator is fully insulated from the working end of the tool, any metal object being picked up can still short across live circuits.