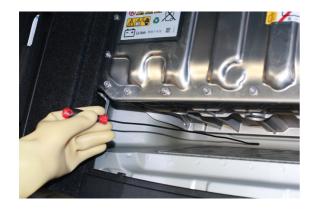

## **Insulated Magnetic Pick Up Tool**

Insulated magnetic pick up tool, approved for live working up to 1000V, ideal for hybrid and EV servicing and maintenance. Featuring a compact 5mm magnetic head and 420mm long reach insulated black/red TPR handle. A useful tool for the retrieval of components and fixings from confined, hard to reach vehicle areas.

## **Additional Information**

- Insulated magnetic pick-up tool for hard to access areas.
- · Lifting capacity up to 250g.
- 5mm diameter magnetic head.
- Tool length: 420mm, ideal for deep seated access.
- NOTE: Use with caution. While the operator is fully insulated from the working end of the tool, any metal object being picked up can still short across live circuits.